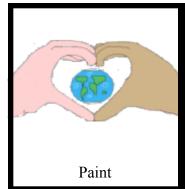

When I first began drawing this design, all I had was my left hand sketched out (image located in the bottom left corner). I realized that when sketching a hand in full detail, it looks old and strange. So I decided to take a break and design a prototype (image located in the middle at the bottom of the

page) using Paint. Paint is very difficult to draw with so as soon as I knew what type of design I was going for, I abandoned Paint altogether. I then drew, what I thought would be the final product of the logo, on a sketch pad (image located towards the right side, in the middle at the bottom of the page). The image looked a lot better from the original, but it was nowhere near the result I wanted. After a lot of thought, I decided to use Corel Painter version 4.0. I had used this program before, but was never very successful at free drawing with my template. I guess I got really lucky this time because the end result was fantastic!