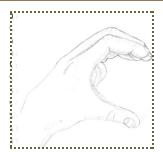

When I first began drawing this design, all I had was my left hand sketched out (image located in the bottom left corner). I realized that when sketching a hand in full detail, it looks old and strange. So I decided to take a break and design a prototype (image located in the middle at the bottom of the