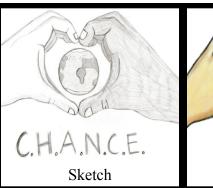

page) using Paint. Paint is very difficult to draw with so as soon as I knew what type of design I was going for, I abandoned Paint altogether. I then drew, what I thought would be the final product of the logo, on a sketch pad (image located towards the right side, in the middle at the bottom of the page). The image looked a lot better from the original, but it was nowhere near the result I wanted. After a lot of thought, I decided to use Corel Painter version 4.0. I had used this program before, but was never very successful at free drawing with my template. I guess I got really lucky this time because the end result was fantastic!