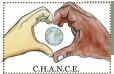

The C.H.A.N.C.E. logo consists of two hands forming a heart around the Earth. It represents every age, every race, and every gender working together to love and care for the Earth and everything on it. The left hand is suppose to be a young, lighter skin toned female and the right hand represents an old, darker skin toned male. I based the left hand off of my own and the right one off of my father's hand.