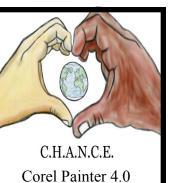

The C.H.A.N.C.E. logo consists of two hands forming a heart around the Earth. It represents every age, every race, and every gender working together to love and care for the Earth and everything on it. The left hand is suppose to be a young, lighter skin toned female and the right hand represents an old, darker skin toned male. I based the left hand off of my own and the right one off of my father's hand.

## The Transformation

Father and Daughter